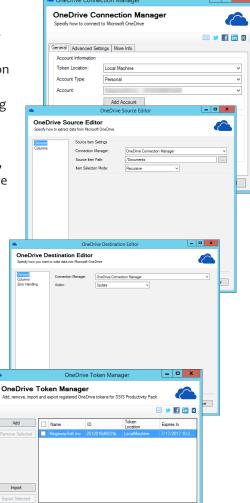

#### **ONEDRIVE CONNECTION MANAGER**

- Supports connection to OneDrive utilizing the OneDrive API.
- Sophisticated support for OneDrive connection using the OAuth authentication process.
- Option to rectify intermittent errors by making retry service calls.

#### **ONEDRIVE SOURCE COMPONENT**

- Facilitates reading data, including file content, from the OneDrive account using the OneDrive API.
- Support for advanced item filtering.
- Option to specify desired OneDrive fields to retrieve for specified objects.

#### **ONEDRIVE DESTINATION COMPONENT**

- Support for Create, Update, Delete actions.
- Support for uploading all OneDrive supported file types.
- 3 Error Handling Mechanism with additional configurable columns:
  - ItemId
  - ItemParentId
  - ItemParentPath
- Advanced filtering capabilities for OneDrive field mappings.

#### **ONEDRIVE TOKEN MANAGER**

- Create, delete, change tokens.
- Support for Importing/Exporting tokens.